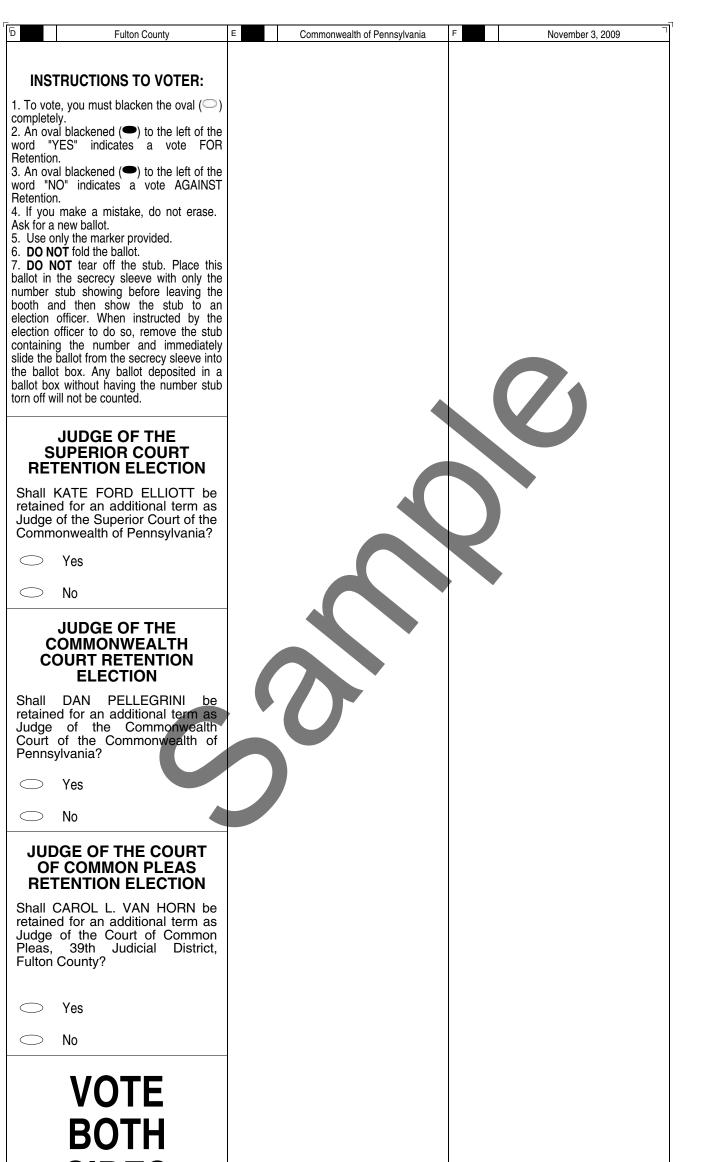

## OFFICIAL RETENTION ELECTION BALLOT

| SIDES |   |                          |  |
|-------|---|--------------------------|--|
|       |   |                          |  |
|       | E | F Typ:01 Seq:0011 Spl:01 |  |